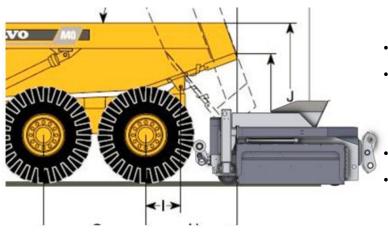

#### **FEATURES:**

- PATENTED SPREADER UNIT
- WEIGHT 7500 KG
- WORKING THICKNESS 0 400 MM
- WORKING WIDTH 4,0 5,6 M
- TILT AUTOMATION
- TELESCOPE FRAME
- JOYSTICK CONTROL
- READINESS FOR MACHINE CONTROL
- FOR OVER 24 TONS LOADERS
   AND DOZERS

## REPTAIL LM

- CAPASITY OVER 1000 TON/ H
- SAVING FUEL 50%
   COMPARING TO TRADITIONAL
   METHODS
- SAVING MATERIAL EVEN 20 %
- VERY LOW OPERATING COSTS

- MADE IN FINLAND
- WEARING PARTS MADE BY HARDOX STEEL
- HIGH QUALITY COMPONENTS
- CONTINUOUS PRODUCT DEVELOPMENT
- DESIGNED TO USE WITH ARTICULATED
   HAULERS LIKE VOLVO A45