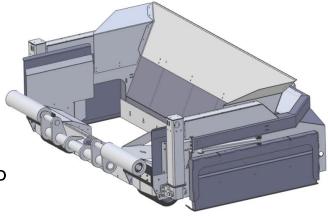

#### **FEATURES:**

- PATENTED SPREADER UNIT
- WEIGHT 7500 KG
- WORKING THICKNESS 0 400 MM
- WORKING WIDTH 4,0 5,6 M
- TILT AUTOMATION
- TELESCOPE FRAME
- JOYSTICK CONTROL
- READINESS FOR MACHINE CONTROL
- FOR OVER 24 TONS LOADERS
   AND DOZERS

### **OPTIONS:**

- DEVICE FOR GEOTEXTILE SPREADING
- WORKING WIDTH 4,0 6,2 METER
- THICKNESS ADJUSTMENT 150-550 MM
- LASER AUTOMATION FOR LEVELLING
- ULTRASOUND AUTOMATION FOR LEVELLING
- 3D-MACHINE CONTROL