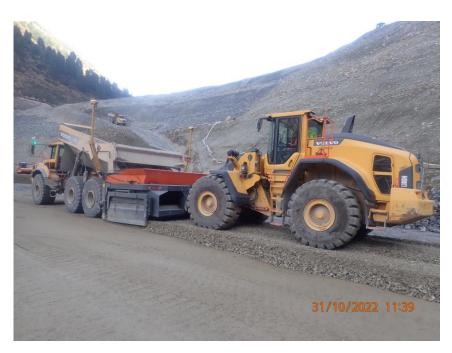

## **REPTAIL LM**

#### **FEATURES:**

- PATENTED SPREADER UNIT
- WEIGHT 7500 KG
- WORKING THICKNESS 0 400 MM
- WORKING WIDTH 4,0 5,6 M
- TILT AUTOMATION
- TELESCOPE FRAME
- JOYSTICK CONTROL
- READINESS FOR MACHINE CONTROL
- FOR OVER 24 TONS LOADERS
   AND DOZERS

## REPTAIL LM

- CAPASITY OVER 1000 TON/ H
- SAVING FUEL 50%
   COMPARING TO TRADITIONAL
   METHODS
- SAVING MATERIAL EVEN 20 %
- VERY LOW OPERATING COSTS

- MADE IN FINLAND
- WEARING PARTS MADE BY HARDOX STEEL
- HIGH QUALITY COMPONENTS
- CONTINUOUS PRODUCT DEVELOPMENT
- DESIGNED TO USE WITH ARTICULATED
   HAULERS LIKE VOLVO A45