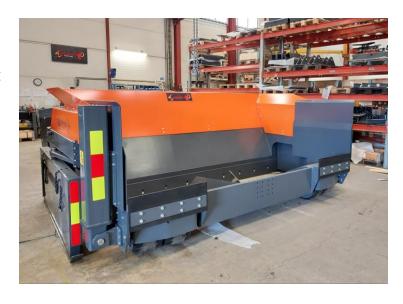

## **REPTAIL LM**

#### **FEATURES:**

- PATENTED SPREADER UNIT
- WEIGHT 7500 KG
- WORKING THICKNESS 0 400 MM
- WORKING WIDTH 4,0 5,6 M
- TILT AUTOMATION
- TELESCOPE FRAME
- JOYSTICK CONTROL
- READINESS FOR MACHINE CONTROL
- FOR OVER 24 TONS LOADERS
   AND DOZERS