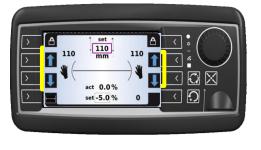

#### **FEATURES:**

- PATENTED SPREADER UNIT
- WEIGHT 7500 KG
- WORKING THICKNESS 0 400 MM
- WORKING WIDTH 4,0 5,6 M
- TILT AUTOMATION
- TELESCOPE FRAME
- JOYSTICK CONTROL
- READINESS FOR MACHINE CONTROL
- FOR OVER 24 TONS LOADERS
   AND DOZERS

### **OPTIONS:**

- DEVICE FOR GEOTEXTILE SPREADING
- WORKING WIDTH 4,0 6,2 METER
- THICKNESS ADJUSTMENT 150-550 MM
- LASER AUTOMATION FOR LEVELLING
- ULTRASOUND AUTOMATION FOR LEVELLING
- 3D-MACHINE CONTROL